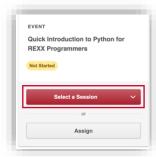

5 Search for courses (by course code or name)!

**Note:** For best results, use the search box in the upper right.

6 The search results display.

- **7** Click the course name.
- 8 Click 'Select a Session'.