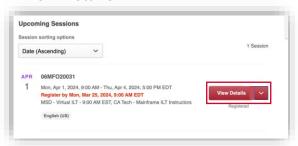

Product Documentation

Ochoose the session by date and click 'View Details'.

10 Click 'Request' to register.

Within 24 hours you should receive an email confirmation of your registration status from learning-no-reply@broadcom.com.