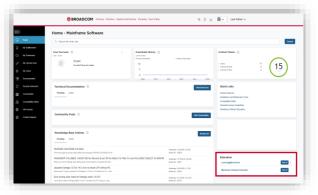

  Go to Support.Broadcom.com dashboard portal.
- 2 Log in with your credentials or <u>register</u> as a new user.
- 3 Scroll down and locate the <u>Learning @Broadcom</u> card on the bottom right of the screen.

4 Click 'Register'.
This brings you to <u>Learning@Broadcom</u>.