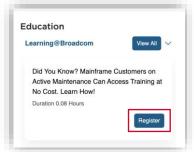

### Registering for Broadcom Mainframe ILT Product Courses

Follow
these steps
to register
for
Broadcom
Mainframe
Instructorled Training
(ILT)
Product
Courses.

- To register for a virtual or in-person instructor-led training course:

  Go to Support.Broadcom.com dashboard portal.
- 2 Log in with your credentials or <u>register</u> as a new user.
- 3 Scroll down and locate the <u>Learning @Broadcom</u> card on the bottom right of the screen.



4 Click 'Register'.
This brings you to <u>Learning@Broadcom</u>.







## Registering for Broadcom Mainframe ILT Product Courses

#### FAQs:

- Ensure you are registered with your company's site ID in the support dashboard.
- You can search for courses via either search box, however the upper right box has a wider search scope.
- You can search by course code or course name (partial or complete).
- The course will note the number of available seats.
- Be sure to select the correct session (by the displayed dates).
- Ensure all prerequisite courses are completed. Incomplete prerequisites can prevent registration.

5 Search for courses (by course code or name)!

**Note:** For best results, use the search box in the upper right.



6 The search results display.



- **7** Click the course name.
- 8 Click 'Select a Session'.







# **Registering for Broad